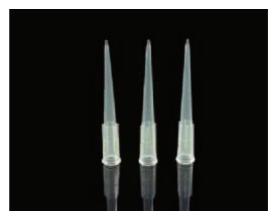

### Filter Tips

- low liquid attachment
- Sterilized by E-beam
- Both bulk package and box package are avaiable

| Cat. No.     | Type(μL) | Pack | Color | Sterile | /Pack | /Case  |
|--------------|----------|------|-------|---------|-------|--------|
| NFT0010-B-N  | 10       | Bulk | Clear | -       | 1,000 | 10,000 |
| NFT0010-R-NS | 10       | Вох  | Clear | +       | 96    | 4,800  |
| NFT0020-B-N  | 20       | Bulk | Clear | -       | 1,000 | 10,000 |
| NFT0020-R-NS | 20       | Вох  | Clear | +       | 96    | 4,800  |
| NFT0200-B-N  | 200      | Bulk | Clear | -       | 1,000 | 10,000 |
| NFT0200-R-NS | 200      | Вох  | Clear | +       | 96    | 4,800  |
| NFT1000-B-N  | 1000     | Bulk | Clear | -       | 1,000 | 5,000  |
| NFT1000-R-NS | 1000     | Вох  | Clear | +       | 96    | 4,800  |