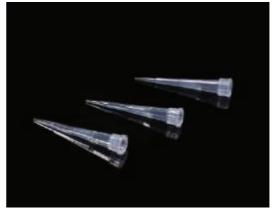

#### Pipette Tips, Bulk

- Made of ultra clear PP
- Autoclavable
- · Clear Graduation for observation
- Resistant to organicsolvents
- Economical zip lock packaging

| Cat. No. | Type(μL) | Color  | Sterile | /Pack | /Case  |
|----------|----------|--------|---------|-------|--------|
| 301006   | 10       | Clear  | -       | 1,000 | 20,000 |
| 302106   | 200      | Yellow | -       | 1,000 | 20,000 |
| 303206   | 1000     | Blue   | -       | 1,000 | 5,000  |

#### Pipette Tips, Boxes

- Made of ultra clear PP
- Both tips and boxes are autoclavable
- Clear Graduation for observation
- Resistant to organicsolvents
- Sterilized by E-beam

| Cat. No. | Type(μL) | Color  | Sterile | /Pack | /Case |
|----------|----------|--------|---------|-------|-------|
| 301016   | 10       | Clear  | +       | 96    | 4,800 |
| 302116   | 200      | Yellow | +       | 96    | 4,800 |
| 303216   | 1000     | Blue   | +       | 100   | 5,000 |