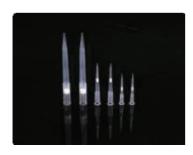

#### Pipette Tips, Bulk

- Made of ultra clear PP
- Autoclavable
- · Clear Graduation for observation
- Resistant to organicsolvents
- Economical zip lock packaging

| Cat. No. | Type(μL) | Color  | Sterile | /Pack | /Case  |
|----------|----------|--------|---------|-------|--------|
| 301006   | 10       | Clear  | -       | 1,000 | 20,000 |
| 302106   | 200      | Yellow | -       | 1,000 | 20,000 |
| 303206   | 1000     | Blue   | -       | 1,000 | 5,000  |

#### Pipette Tips, Boxes

- Made of ultra clear PP
- Both tips and boxes are autoclavable
- Clear Graduation for observation
- Resistant to organicsolvents
- Sterilized by E-beam

| Cat. No. | Type(μL) | Color  | Sterile | /Pack | /Case |
|----------|----------|--------|---------|-------|-------|
| 301016   | 10       | Clear  | +       | 96    | 4,800 |
| 302116   | 200      | Yellow | +       | 96    | 4,800 |
| 303216   | 1000     | Blue   | +       | 100   | 5,000 |

### Filter Tips

- low liquid attachment
- Sterilized by E-beam
- Both bulk package and box package are avaiable

| Cat. No.     | Type(μL) | Pack | Color | Sterile | /Pack | /Case  |
|--------------|----------|------|-------|---------|-------|--------|
| NFT0010-B-N  | 10       | Bulk | Clear | -       | 1,000 | 10,000 |
| NFT0010-R-NS | 10       | Вох  | Clear | +       | 96    | 4,800  |
| NFT0020-B-N  | 20       | Bulk | Clear | -       | 1,000 | 10,000 |
| NFT0020-R-NS | 20       | Вох  | Clear | +       | 96    | 4,800  |
| NFT0200-B-N  | 200      | Bulk | Clear | -       | 1,000 | 10,000 |
| NFT0200-R-NS | 200      | Вох  | Clear | +       | 96    | 4,800  |
| NFT1000-B-N  | 1000     | Bulk | Clear | -       | 1,000 | 5,000  |
| NFT1000-R-NS | 1000     | Вох  | Clear | +       | 96    | 4,800  |