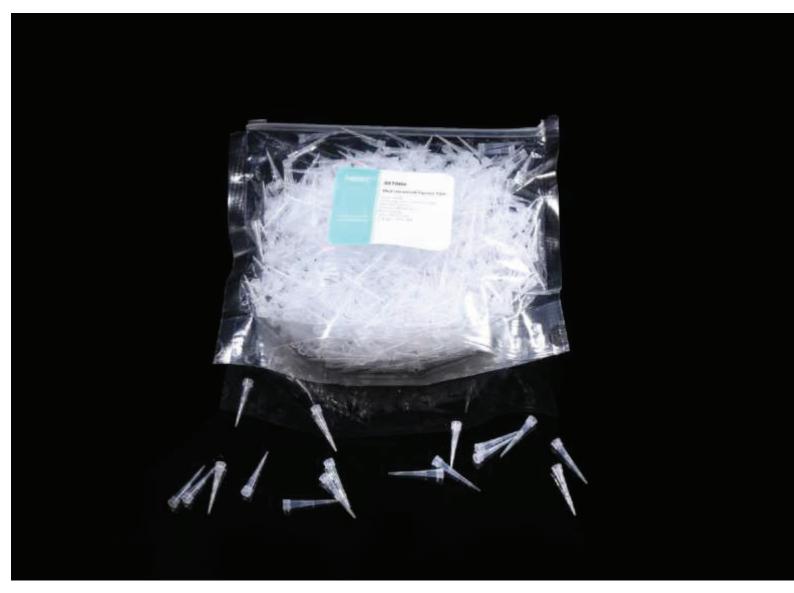

#### Pipette Tips, Bulk

- Made of ultra clear PP
- Autoclavable
- · Clear Graduation for observation
- Resistant to organicsolvents
- Economical zip lock packaging

| Cat. No. | Type(μL) | Color  | Sterile | /Pack | /Case  |
|----------|----------|--------|---------|-------|--------|
| 301006   | 10       | Clear  | -       | 1,000 | 20,000 |
| 302106   | 200      | Yellow | -       | 1,000 | 20,000 |
| 303206   | 1000     | Blue   | -       | 1,000 | 5,000  |