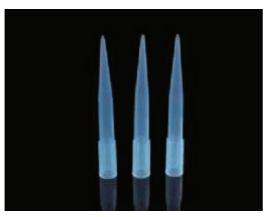

#### Pipette Tips, Bulk

- Made of ultra clear PP
- Autoclavable
- · Clear Graduation for observation
- Resistant to organicsolvents
- Economical zip lock packaging

| Cat. No. | Type(μL) | Color  | Sterile | /Pack | /Case  |
|----------|----------|--------|---------|-------|--------|
| 301006   | 10       | Clear  | -       | 1,000 | 20,000 |
| 302106   | 200      | Yellow | -       | 1,000 | 20,000 |
| 303206   | 1000     | Blue   | -       | 1,000 | 5,000  |

#### Pipette Tips, Boxes

- Made of ultra clear PP
- Both tips and boxes are autoclavable
- Clear Graduation for observation
- Resistant to organicsolvents
- Sterilized by E-beam

| Cat. No. | Type(μL) | Color  | Sterile | /Pack | /Case |
|----------|----------|--------|---------|-------|-------|
| 301016   | 10       | Clear  | +       | 96    | 4,800 |
| 302116   | 200      | Yellow | +       | 96    | 4,800 |
| 303216   | 1000     | Blue   | +       | 100   | 5,000 |